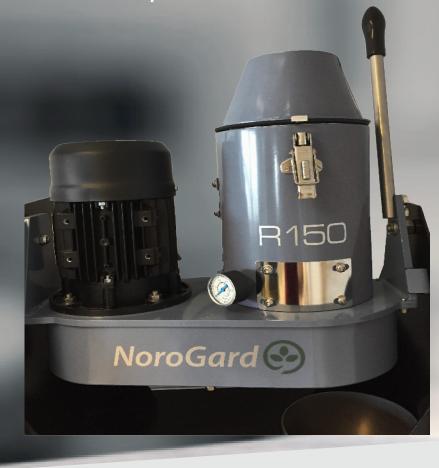

## R150

**Laboratory Seed Treater** 

The R150 is equipped with a variable speed on rotor and spinning disc as standard.

The coated product is discharged by inverting the mixing chamber.

Manually operated

Outlet