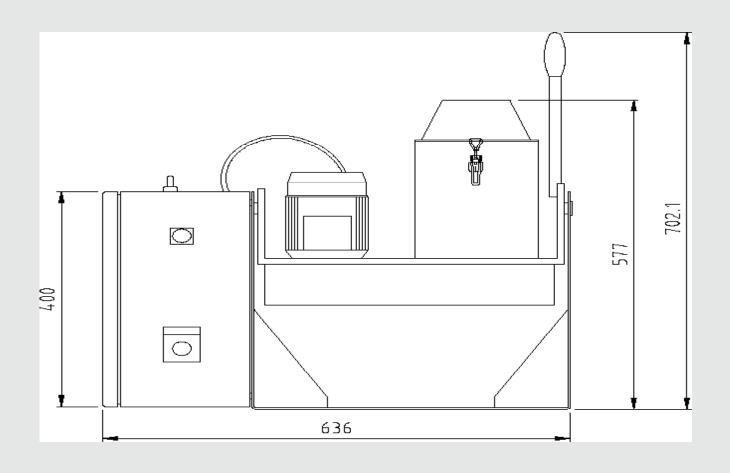

## **TECHNICAL SPECIFICATION**

| Power requirement            | 0,37 kW                     | Weight     | 50 kg          |
|------------------------------|-----------------------------|------------|----------------|
| Compressed air (at 5,5 bar)  | 20 I/min                    | Width      | 750 mm         |
| Capacity (batch volume)      | 40-450 ml                   | Depth      | 420 mm         |
| RPM                          |                             | Height     | 800 mm         |
| Rotor Speed<br>Spinning Disc | 100-500 rpm<br>500-2500 rpm | Warranties | Orgalime S2012 |

### R150 LABORATORY SEED TREATER · MEASUREMENTS