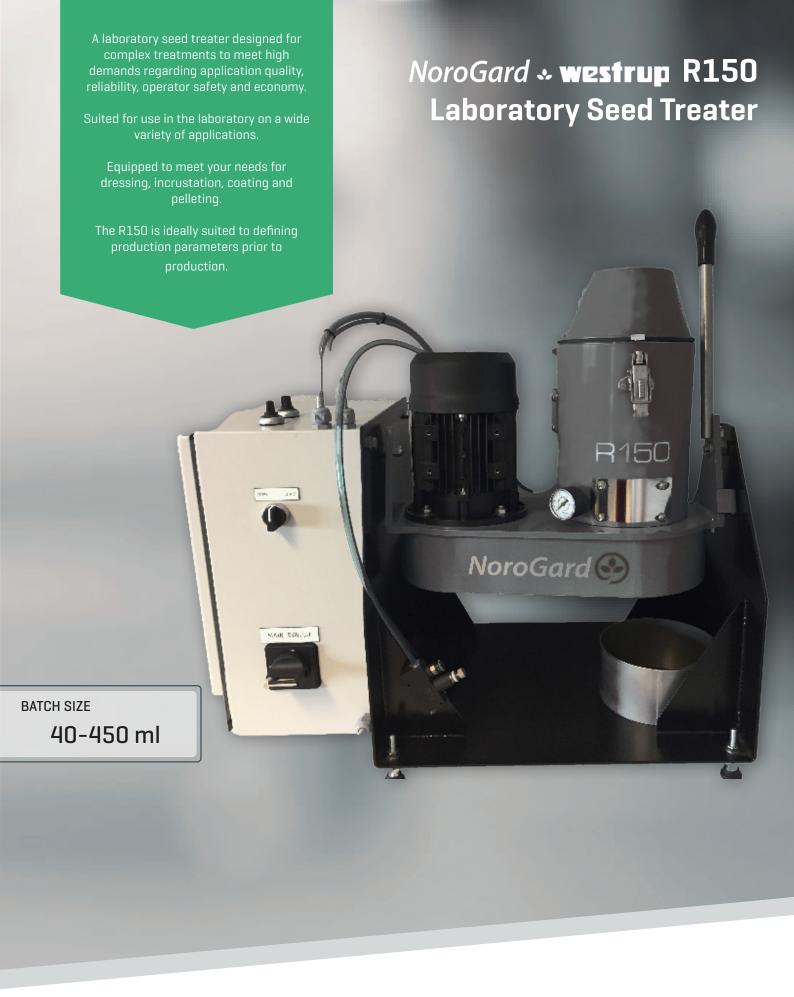

R150 is a laboratory seed treater designed for treating a wide range of seeds with a wide range of products, formulated as liquids, powders, flowables, slurries, gels, etc. It treats seed it batches up to 450 ml.

## R150

**Laboratory Seed Treater** 

The R150 is equipped with a variable speed on rotor and spinning disc as standard.

The coated product is discharged by inverting the mixing chamber.

#### R150

R150 is a laboratory seed treater designed for treating a wide range of seeds with a range of products, formulated as liquids, powders, flowables, slurries, gels, etc. It treats in batches up to 450 ml.

## **TECHNICAL SPECIFICATION**

| Power requirement            | 0,37 kW                     | Weight     | 50 kg          |
|------------------------------|-----------------------------|------------|----------------|
| Compressed air (at 5,5 bar)  | 20 I/min                    | Width      | 750 mm         |
| Capacity (batch volume)      | 40-450 ml                   | Depth      | 420 mm         |
| RPM                          |                             | Height     | 800 mm         |
| Rotor Speed<br>Spinning Disc | 100-500 rpm<br>500-2500 rpm | Warranties | Orgalime S2012 |